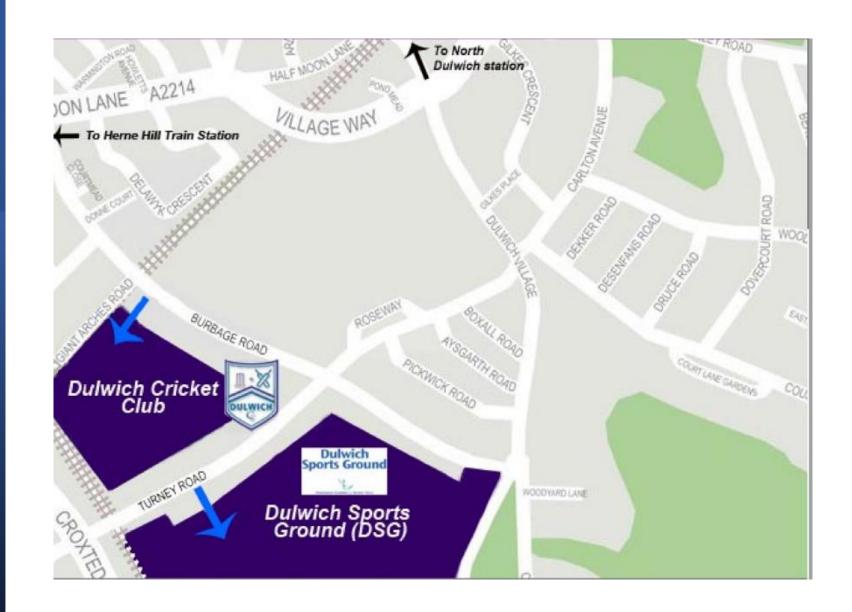

# Visiting Dulwich Cricket Club?

## For visitors:

Dulwich's main clubhouse and playing field is located off the Burbage Road entrance, and accessed via Giant Arches Road alongside the railway bridge. When coming by road the A205 South Circular lies to the south, Brixton the northwest, and Crystal Palace the southeast

# Visiting Dulwich Sports Ground?

## For visitors:

Dulwich's second pitches are located near to the main club at Dulwich Sports Ground (DSG) accessed via Turney Road.