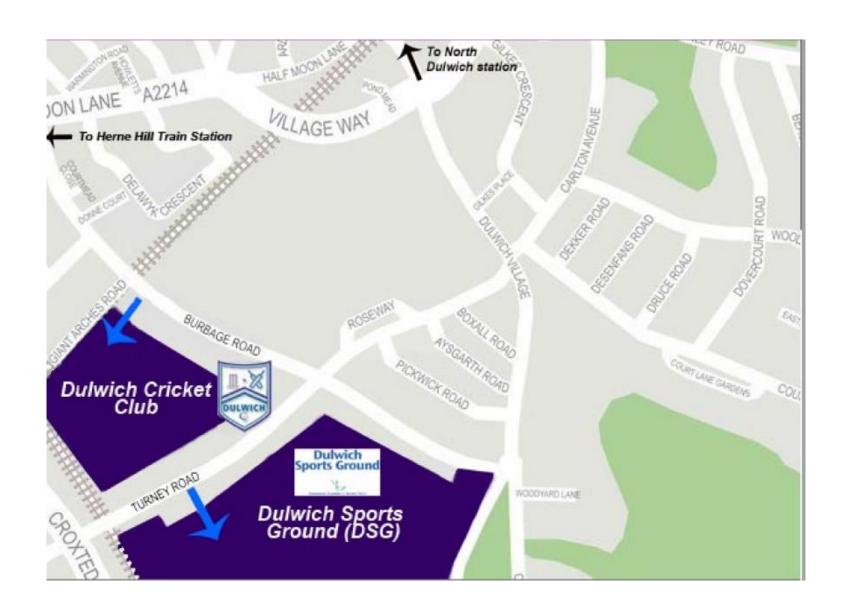

# Visiting Dulwich Cricket Club?

## For visitors:

Dulwich's main clubhouse and playing field is located off the Burbage Road entrance, and accessed via Giant Arches Road alongside the railway bridge. When coming by road the A205 South Circular lies to the south, Brixton the northwest, and Crystal Palace the southeast

# Visiting Dulwich Sports Ground?

## For visitors:

Dulwich's second pitches are located near to the main club at Dulwich Sports Ground (DSG) accessed via Turney Road.