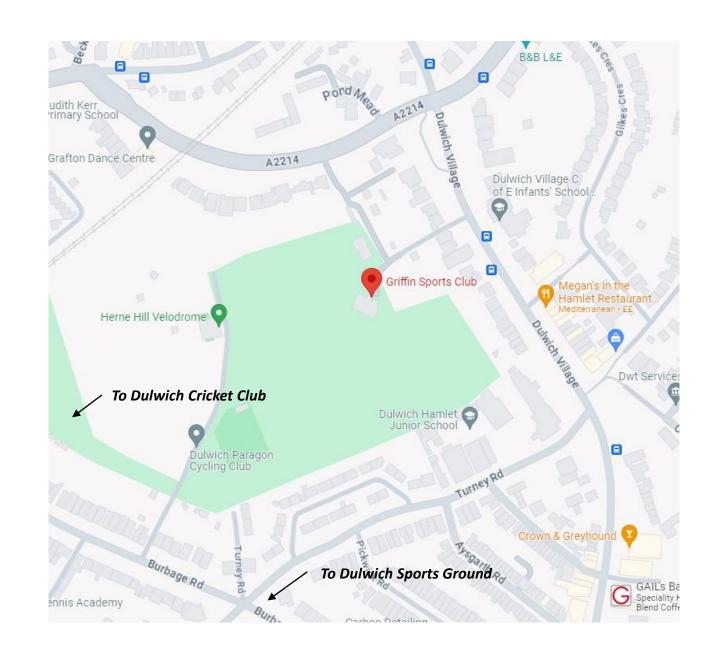

## Visiting The Griffin?

## For visitors:

Dulwich's final pitch is located in North Dulwich and is accessed via Dulwich Village.